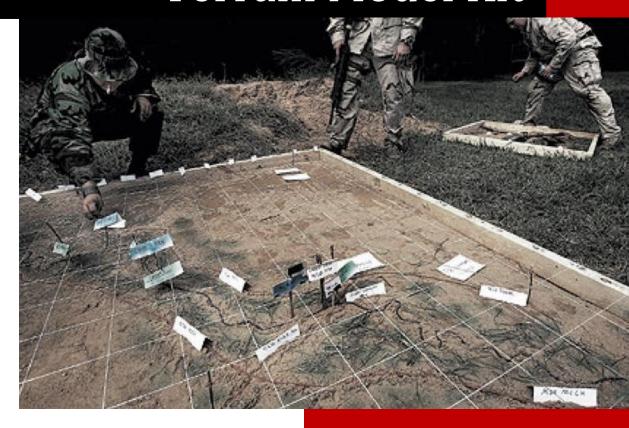

## What is a Terrain Model Kit?

A Terrain Model Kit is a portable map set you use to setup a model of the terrain you'll be covering during your mission. It has to have everything you need for every type of mission, as well as additional pieces that help you to model obstacles and terrain features you expect to see.